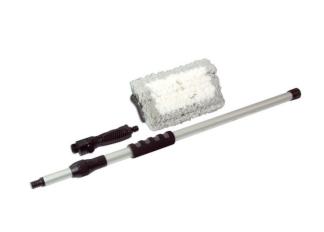

## Wash Brush - Extending

Extending wash brush with flow thru jet head for fast, efficient cleaning. The brush is densely packed with super soft, non-marking bristles for excellent cleaning coverage of wide areas, making it ideal for trucks, conservatories, decking, caravans, PSV, windows and more. It is easy to adjust to the right length using the twist and pull telescopic handle up to a generous reach of 1.7m. The wash brush has a quick connector hose attachment with an on/off valve on the handle for controlled water usage, perfect for cleaning any large, heavily soiled areas.

## **Additional Information**

- · Heavy duty, flow thru water fed wash brush for fast, efficient cleaning with on/off valve on the handle for controlled water usage.
- Extending long reach handle with an easy twist & pull telescopic action; length range: 1.07m 1.7m.
- Brush head size: 250 x 150mm, loaded with super soft, non marking bristles.
- Strong, light aluminium handle reduces fatigue when used for long periods.
- · Longer length extendable brush available, see Laser Part No. 5408. Replacement brush head available, see Laser Part No. 3875.