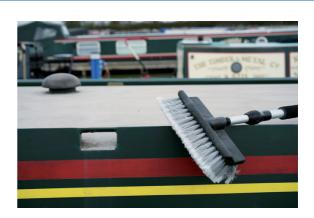

## Wash Brush - Extending

Extending wash brush with flow thru jet head for fast, efficient cleaning. The brush is densely packed with super soft, non-marking bristles for excellent cleaning coverage of wide areas, making it ideal for trucks, conservatories, decking, caravans, PSV, windows and more. It is easy to adjust to the right length using the twist and pull telescopic handle up to a generous reach of 1.7m. The wash brush has a quick connector hose attachment with an on/off valve on the handle for controlled water usage, perfect for cleaning any large, heavily soiled areas.

## **Additional Information**

- · Heavy duty, flow thru water fed wash brush for fast, efficient cleaning with on/off valve on the handle for controlled water usage.
- Extending long reach handle with an easy twist & pull telescopic action; length range: 1.07m 1.7m.
- Brush head size: 250 x 150mm, loaded with super soft, non marking bristles.
- Strong, light aluminium handle reduces fatigue when used for long periods.
- · Longer length extendable brush available, see Laser Part No. 5408. Replacement brush head available, see Laser Part No. 3875.