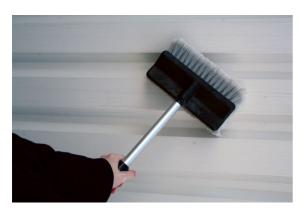

## Wash Brush - Extending

Extending wash brush with flow thru jet head for fast, efficient cleaning. The brush is densely packed with super soft, non-marking bristles for excellent cleaning coverage of wide areas, making it ideal for trucks, conservatories, decking, caravans, PSV, windows and more. It is easy to adjust to the right length using the twist and pull telescopic handle up to a generous reach of 1.7m. The wash brush has a quick connector hose attachment with an on/off valve on the handle for controlled water usage, perfect for cleaning any large, heavily soiled areas.