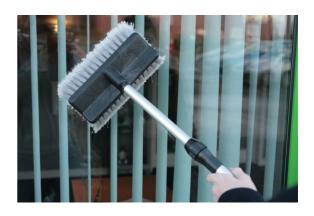

## Wash Brush - Extending

Extending wash brush with flow thru jet head for fast, efficient cleaning. The brush is densely packed with super soft, non-marking bristles for excellent cleaning coverage of wide areas, making it ideal for trucks, conservatories, decking, caravans, PSV, windows and more. It is easy to adjust to the right length using the twist and pull telescopic handle up to a generous reach of 1.7m. The wash brush has a quick connector hose attachment with an on/off valve on the handle for controlled water usage, perfect for cleaning any large, heavily soiled areas.

## **Additional Information**

- · Heavy duty, flow thru water fed wash brush for fast, efficient cleaning with on/off valve on the handle for controlled water usage.
- Extending long reach handle with an easy twist & pull telescopic action; length range: 1.07m 1.7m.
- Brush head size: 250 x 150mm, loaded with super soft, non marking bristles.
- Strong, light aluminium handle reduces fatigue when used for long periods.
- · Longer length extendable brush available, see Laser Part No. 5408. Replacement brush head available, see Laser Part No. 3875.