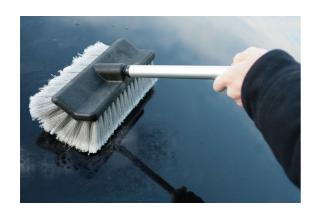

## Wash Brush - Extending

Extending wash brush with flow thru jet head for fast, efficient cleaning. The brush is densely packed with super soft, non-marking bristles for excellent cleaning coverage of wide areas, making it ideal for trucks, conservatories, decking, caravans, PSV, windows and more. It is easy to adjust to the right length using the twist and pull telescopic handle up to a generous reach of 1.7m. The wash brush has a quick connector hose attachment with an on/off valve on the handle for controlled water usage, perfect for cleaning any large, heavily soiled areas.

## **Additional Information**

- · Heavy duty, flow thru water fed wash brush for fast, efficient cleaning with on/off valve on the handle for controlled water usage.
- Extending long reach handle with an easy twist & pull telescopic action; length range: 1.07m 1.7m.
- Brush head size: 250 x 150mm, loaded with super soft, non marking bristles.
- Strong, light aluminium handle reduces fatigue when used for long periods.
- · Longer length extendable brush available, see Laser Part No. 5408. Replacement brush head available, see Laser Part No. 3875.